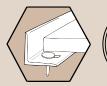

## Decoland D-Edge Pro

Paths, walkways, lawns and borders are easily separated by our 13 cm high "D-Edge Pro" professional edging. Comes in 15 m long roll. Flexible, safe and universal in its application either curved or straight. The zig-zag profile ensures additional hold in the soil. Virtually invisible, easy to install and safe for those enjoying games in the garden. The 2.5 mm thick profile prevents any injuries commonly experienced with metal or thin plastic products. The 3 mm rounded top for additional safety in gardens and playgrounds. D-Edge Pro is light in weight, easy to cut with scissors to create your own design virtually without any limits. Available in 2 colors to match the application and environment.

#### Installation Instructions

Uncoil the D-Edge Pro by putting a weight at the ends during mild ambient temperature, preferably in the sun. This allows the edge to flatten.

Create a ditch to separate two area's by the D-Edge Pro and insert evenly, allow enough to prevent soil, gravel or mulch to easily drop into the adjacent area as shown, install plastic stakes for additional hold, if required (not supplied)