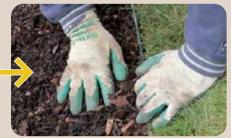

#### Installation Instructions

Uncoil the D-Edge Pro by putting a weight at the ends during mild ambient temperature, preferably in the sun. This allows the edge to flatten.

Create a ditch to separate two area's by the D-Edge Pro and insert evenly, allow enough to prevent soil, gravel or mulch to easily drop into the adjacent area as shown, install plastic stakes for additional hold, if required (not supplied)

Whilst keeping the edge down, push the soil firmly against the D-Edge Pro.