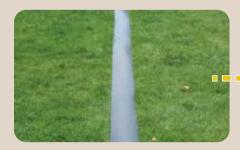

#### Installation Instructions

Uncoil the D-Edge Pro by putting a weight at the ends during mild ambient temperature, preferably in the sun. This allows the edge to flatten.

Create a ditch to separate two area's by the D-Edge Pro and insert evenly, allow enough to prevent soil, gravel or mulch to easily drop into the adjacent area as shown, install plastic stakes for additional hold, if required (not supplied)

Whilst keeping the edge down, push the soil firmly against the D-Edge Pro.